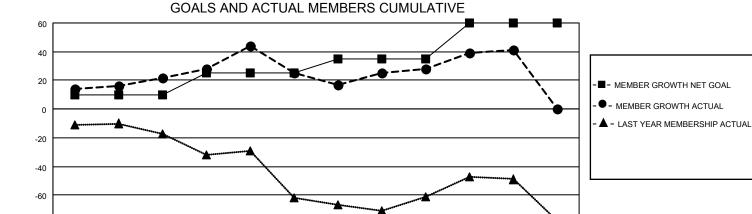

## District 19 G

| Clubs RESULTS FOR 2021-2022 |   |   |   | Members RESULTS FOR 2021-2022 |    |    |    |
|-----------------------------|---|---|---|-------------------------------|----|----|----|
|                             |   |   |   |                               |    |    |    |
| JULY/AUG/SEPT               | 0 | 0 | 1 | JULY/AUG/SEPT                 | 10 | 49 | 22 |
| OCT/NOV/DEC                 | 1 | 0 | 0 | OCT/NOV/DEC                   | 15 | 59 | 53 |
| JAN/FEB/MAR                 | 0 | 0 | 0 | JAN/FEB/MAR                   | 10 | 38 | 30 |
| APR/MAY/JUNE                | 1 | 0 | 0 | APR/MAY/JUNE                  | 25 | 30 | 17 |

FEB

MAY

JUNE

-80

JULY

AUG

SEPT

Results as of: 5/31/2022